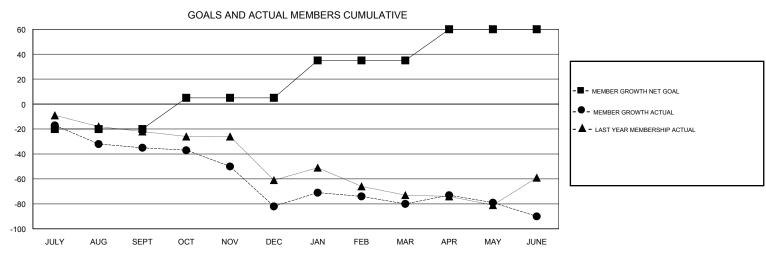

## GOALS AND ACTUAL NEW CLUBS CUMULATIVE

| DROPPED CLUBS: 4  |     | 23 CLUBS OF 41 ADDED 1 OR MORE<br>NEW MEMBERS | GENDER DISTRIBUTION  MALE 339 (40.36%)  FEMALE 501 (59.64%) |  |
|-------------------|-----|-----------------------------------------------|-------------------------------------------------------------|--|
| DROPPED MEMBERS   |     |                                               | Women Percentage Fiscal Year Goal: 40%                      |  |
| DECEASED          | 8   | CLICK HERE FOR CUMULATIVE                     | TOTAL FAMILY UNIT MEMBERS                                   |  |
| CLUB CANCELLED 39 |     | MEMBERSHIP DATA                               |                                                             |  |
| OTHER             | 142 |                                               | FAMILY MEMBERS PAYING HALF DUES                             |  |
| TOTAL             | 189 |                                               |                                                             |  |