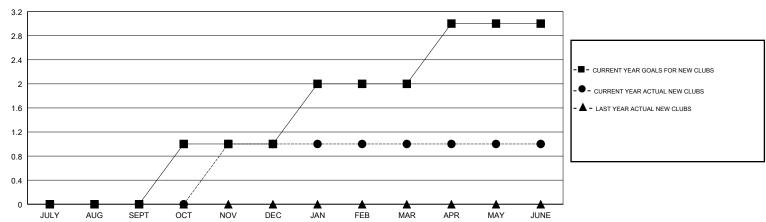

## GOALS AND ACTUAL NEW CLUBS CUMULATIVE

| DROPPED CLUBS: 4  |     | 23 CLUBS OF 41 ADDED 1 OR MORE<br>NEW MEMBERS | GENDER DISTRIBUTION  MALE 339 (40.36%)  FEMALE 501 (59.64%) |  |
|-------------------|-----|-----------------------------------------------|-------------------------------------------------------------|--|
| DROPPED MEMBERS   |     |                                               | Women Percentage Fiscal Year Goal: 40%                      |  |
| DECEASED          | 8   | CLICK HERE FOR CUMULATIVE                     | TOTAL FAMILY UNIT MEMBERS                                   |  |
| CLUB CANCELLED 39 |     | MEMBERSHIP DATA                               |                                                             |  |
| OTHER             | 142 |                                               | FAMILY MEMBERS PAYING HALF DUES                             |  |
| TOTAL             | 189 |                                               |                                                             |  |